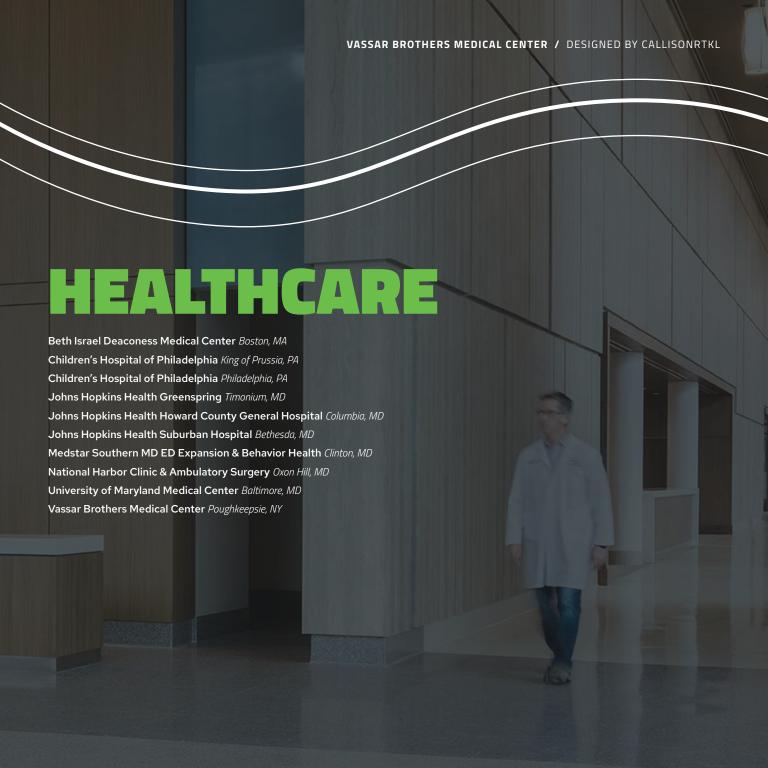

Vassar Brothers Medical Center / Designed by Callin nRT-KL

SMITHSONIAN NATIONAL MUSEUM OF THE AMERICAN INDIAN / DESIGNED BY C&G PARTNERS

## CULTURE

American Museum of Natural History, Richard Gilder Center New York, NY

Baltimore Museum of Art Baltimore, MD

Bell Museum St. Paul, MN

Boeing Customer Experience Center Zhoushan, China

California Museum Sacramento, CA

Capital Jewish Museum Washington, DC

Cornell University Lab of Ornithology Ithaca, NY

Eisenhower Presidential Library Abilene, KS

Jimmy Carter National Historic Site Plains, GA

Museum of Pop Culture New York, NY

NARA, National Archives Washington, DC

National Law Enforcement Museum Washington, DC

National Museum of American Diplomacy Washington, DC

National Museum of the US Army Ft. Belvoir, VA

Smithsonian Arts & Industries Building Futures Exhibit Washington, DC

Smithsonian Museum of Natural History Washington, DC

Smithsonian National Air and Space Museum Washington, DC

Smithsonian National Museum of the American Indian New York, NY

Tennessee State Museum Nashville, TN

University Baptist Church Baltimore, MD

Washington Crossing Visitor Center Trenton, NJ

A SPRINGBOARD TO SOVEREIGNTY

0.46